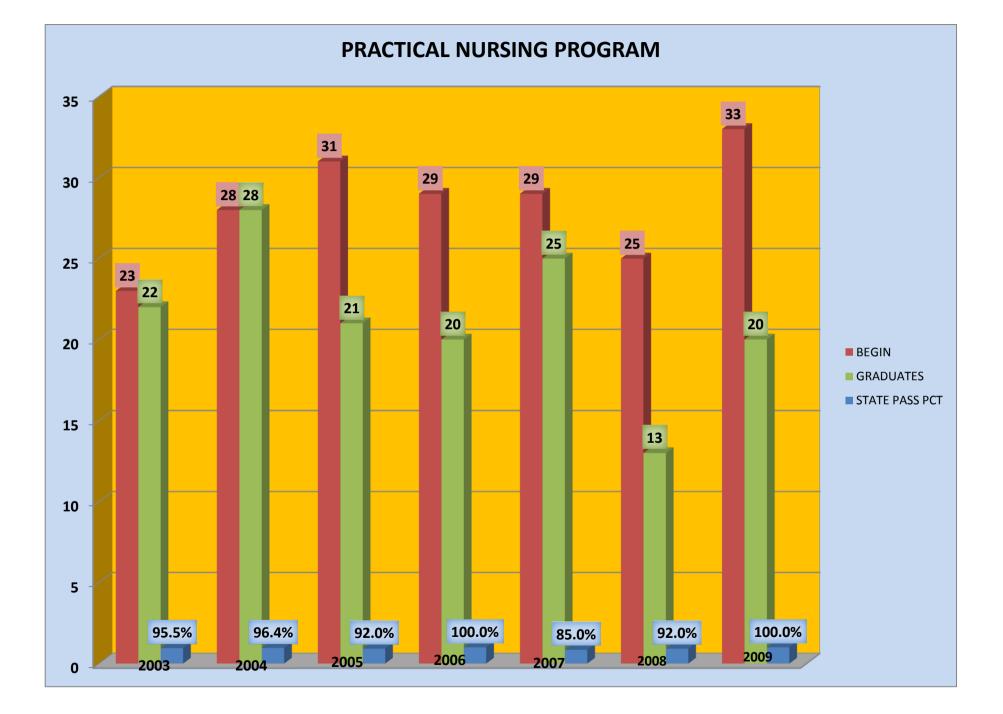

## SOUTHERN ARKANSAS UNIVERSITY TECH NURSING STATE CERTIFICATIONS

|                   | YEAR      |             |             |              |       |       |        |        |  |
|-------------------|-----------|-------------|-------------|--------------|-------|-------|--------|--------|--|
| PRACTICAL NURSING | 2003      | 2004        | 2005        | 2006         | 2007  | 2008  | 2009   | 2010   |  |
| BEGIN             | 23        | 28          | 31          | 29           | 29    | 25    | 33     |        |  |
| GRADUATES         | 22        | 28          | 21          | 20           | 25    | 13    | 20     |        |  |
| STATE PASS PCT    | 95.5%     | 96.4%       | 92.0%       | 100.0%       | 85.0% | 92.0% | 100.0% | 100.0% |  |
| NUMBER TAKING     |           |             |             | 14           | 20    | 25    | 11     | 19     |  |
| NUMBER PASSING    |           |             |             | 14           | 17    | 23    | 11     | 19     |  |
|                   | NOTE: Nur | nbers are u | unavailable | e for 2003-2 | 2005. |       |        |        |  |
|                   |           |             |             |              |       |       |        |        |  |
|                   | YEAR      |             |             |              |       |       |        |        |  |
| NURSING ASSISTANT | 2003      | 2004        | 2005        | 2006         | 2007  | 2008  | 2009   | 2010   |  |
| BEGIN             | 53        | 40          | 10          | 17           | 10    | 39    | 67     | 49     |  |
| GRADUATES         | 54        | 79          | 49          | 85           | 87    | 87    | 147    | 158    |  |
| STATE PASS PCT    |           |             |             |              |       |       |        |        |  |
| NUMBER TAKING     |           |             |             |              |       |       |        |        |  |
|                   |           |             |             | 18           | 10    | 20    | 42     | 20     |  |